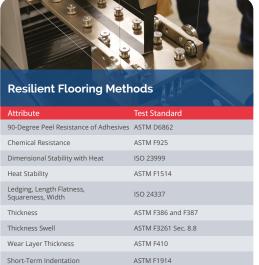

#### **General Flooring Methods** (applicable to most flooring)

| Attribute                                      | Test Standard               |
|------------------------------------------------|-----------------------------|
| Castor Chair                                   | EN 425                      |
| Abrasion Resistance (Taber)                    | EN 13329 Annex E and others |
| Static Coefficient of Friction (James Machine) | ASTM D2047                  |
| Fire - Critical Radiant Flux                   | ASTM E648                   |
| Gapping, Width Flatness, Length                | ISO 24337                   |
| Gloss                                          | ASTM D523                   |
| Light Stability (Xenon Arc)                    | ASTM F1515 and others       |
| Locking Strength                               | ISO 24334                   |
| Micro-Scratch (Martindale)                     | EN 16094                    |