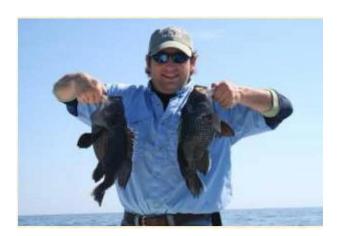

## Near Coastal and Reef Fishing (Year Round)

Join us for an action-packed fishing experience perfect for everyone from families to the serious anglers. Near Coastal and Reef Fishing is done 1-3 miles out in the ocean. While bottom fishing around off shore sandbars and wrecks we are likely to catch various types of large Sharks, Black Sea Bass, Red Drum, Weakfish, Spadefish, Triggerfish, Sheepshead, Bluefish, and many other migratory fish species.